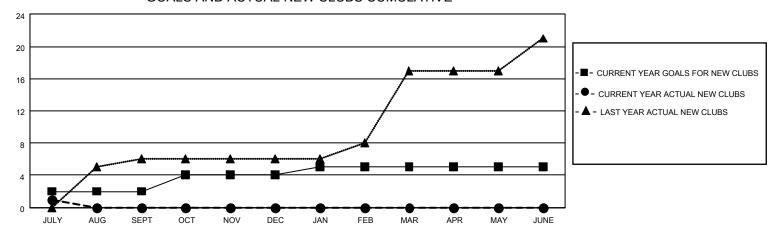

## GOALS AND ACTUAL NEW CLUBS CUMULATIVE

## MONTHLY MEMBERSHIP PROGRESS REPORT

LOCATION INDIA District 320 C Results as of: 7/31/2023

| Clubs                 |               |           |               | Members               |                       |                         |                                                    |
|-----------------------|---------------|-----------|---------------|-----------------------|-----------------------|-------------------------|----------------------------------------------------|
| RESULTS FOR 2023-2024 |               |           |               | RESULTS FOR 2023-2024 |                       |                         |                                                    |
| QUARTER               | NEW CLUB GOAL | NEW CLUBS | DROPPED CLUBS | QUARTER MEMB          | ER GROWTH NET<br>GOAL | MEMBER GROWTH<br>ACTUAL | DROPPED<br>MEMBERS ACTUAL<br>(including transfers) |
| JULY/AUG/SEPT         | 2             | 1         | 0             | JULY/AUG/SEPT         | 40                    | 101                     | 15                                                 |
| OCT/NOV/DEC           | 2             | 0         | 0             | OCT/NOV/DEC           | 40                    | 0                       | 0                                                  |
| JAN/FEB/MAR           | 1             | 0         | 0             | JAN/FEB/MAR           | 20                    | 0                       | 0                                                  |
| APR/MAY/JUNE          | 0             | 0         | 0             | APR/MAY/JUNE          | 0                     | 0                       | 0                                                  |