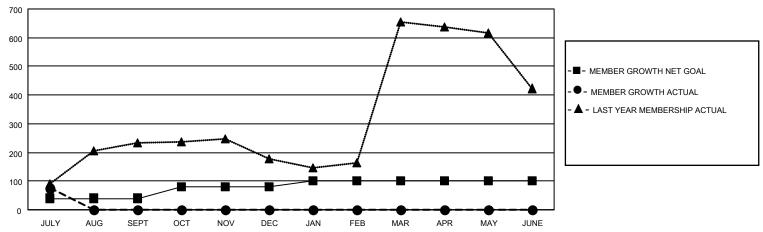

## GOALS AND ACTUAL MEMBERS CUMULATIVE

| DROPPED CLUBS: 0         |    | 16 CLUBS OF 106 ADDED 1 OR<br>MORE NEW MEMBERS | GENDER DISTRIBUTION                   |                             |  |
|--------------------------|----|------------------------------------------------|---------------------------------------|-----------------------------|--|
|                          |    | NORE NEW WEINBERS                              | MALE<br>FEMALE                        | 2,367 (67.17%)              |  |
| DROPPED MEMBERS          |    |                                                | NON BINARY                            | 1,157 (32.83%)<br>0 (0.00%) |  |
|                          | 0  |                                                | PREFER NOT TO ANSWER                  | 0 (0.00%)                   |  |
| DECEASED  CLUB CANCELLED | 0  | CLICK HERE FOR CHIMIN ATIVE                    |                                       | 2.460                       |  |
| OTHER                    | 15 | CLICK HERE FOR CUMULATIVE MEMBERSHIP DATA      | TOTAL FAMILY UNIT MEMBERS             | 3 2,460                     |  |
| TOTAL                    | 15 |                                                | FAMILY MEMBERS PAYING HALF DUES 1,582 |                             |  |
|                          |    |                                                |                                       |                             |  |

## MONTHLY MEMBERSHIP PROGRESS REPORT

LOCATION INDIA District 320 C Results as of: 7/31/2023

| Clubs                 |               |           |               | Members               |                       |                         |                                                    |
|-----------------------|---------------|-----------|---------------|-----------------------|-----------------------|-------------------------|----------------------------------------------------|
| RESULTS FOR 2023-2024 |               |           |               | RESULTS FOR 2023-2024 |                       |                         |                                                    |
| QUARTER               | NEW CLUB GOAL | NEW CLUBS | DROPPED CLUBS | QUARTER MEMB          | ER GROWTH NET<br>GOAL | MEMBER GROWTH<br>ACTUAL | DROPPED<br>MEMBERS ACTUAL<br>(including transfers) |
| JULY/AUG/SEPT         | 2             | 1         | 0             | JULY/AUG/SEPT         | 40                    | 101                     | 15                                                 |
| OCT/NOV/DEC           | 2             | 0         | 0             | OCT/NOV/DEC           | 40                    | 0                       | 0                                                  |
| JAN/FEB/MAR           | 1             | 0         | 0             | JAN/FEB/MAR           | 20                    | 0                       | 0                                                  |
| APR/MAY/JUNE          | 0             | 0         | 0             | APR/MAY/JUNE          | 0                     | 0                       | 0                                                  |